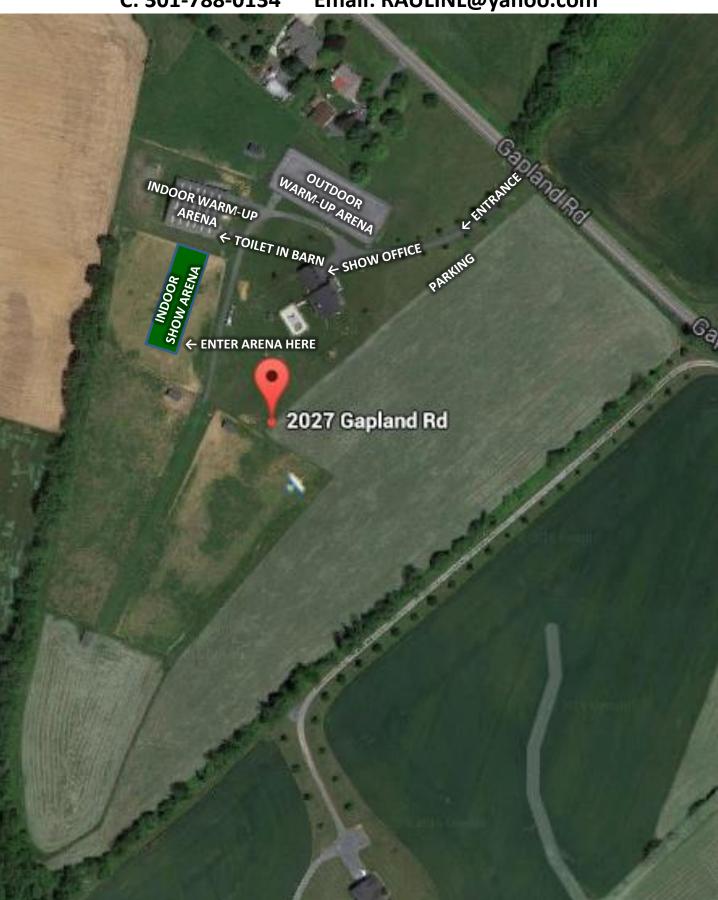

Blue Horse Farm, 2027 Gapland Road, Jefferson, MD 21755 C: 301-788-0134 Email: RAULINL@yahoo.com

## Blue Horse Farm 2027 Gapland Road, Jefferson, MD 21755

C: 301-788-0134

Email: RAULINL@yahoo.com