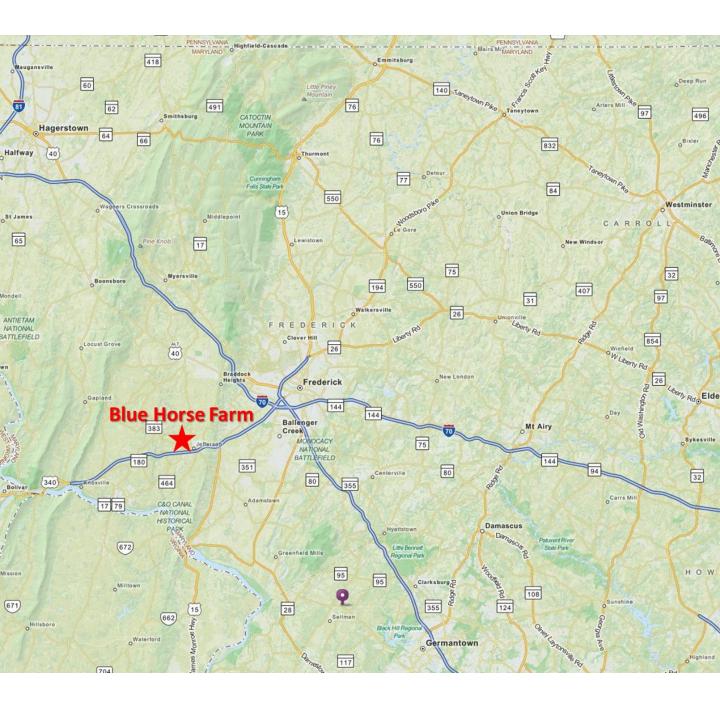

## Blue Horse Farm 2027 Gapland Road, Jefferson, MD 21755

C: 301-788-0134

Email: RAULINL@yahoo.com

- From 270, 70, or 15, get on Rte 340W toward Charles Town.
- Once you are on Rte 340W toward Charles Town, travel 6 miles.
- Exit at Lander Road. At the top of the ramp, turn right.
- At the traffic light in Jefferson, turn left onto Jefferson Pike.
  Travel 0.8 miles.
- Turn right onto Rte 383 (Broad Run Rd.). (This is just after the new neighborhood that is being built.)
- After 2.4 miles, Broad Run Road turns right. DO NOT TURN RIGHT; instead, keep going straight. You are now on Gapland Road.
- Travel 1.6 miles to the farm on the left. You will see a red brick house on a hill. Park on the left.