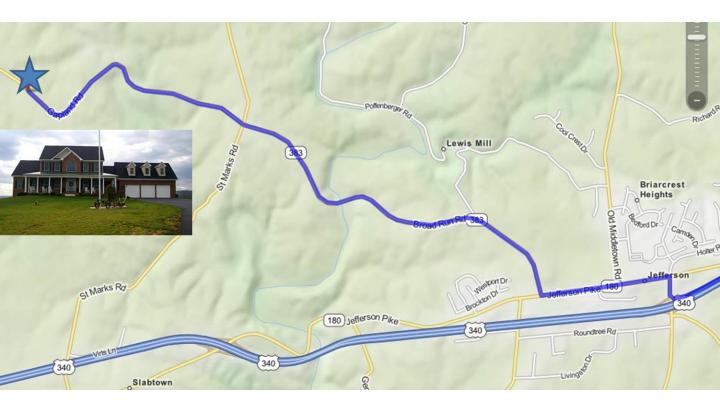

## Blue Horse Farm 2027 Gapland Road, Jefferson, MD 21755

C: 301-788-0134

Email: RAULINL@yahoo.com

- From 270, 70, or 15, get on Rte 340W toward Charles Town.
- Once you are on Rte 340W toward Charles Town, travel 6 miles.
- Exit at Lander Road. At the top of the ramp, turn right.
- At the traffic light in Jefferson, turn left onto Jefferson Pike.
  Travel 0.8 miles.
- Turn right onto Rte 383 (Broad Run Rd.). (This is just after the new neighborhood that is being built.)
- After 2.4 miles, Broad Run Road turns right. DO NOT TURN RIGHT; instead, keep going straight. You are now on Gapland Road.
- Travel 1.6 miles to the farm on the left. You will see a red brick house on a hill. Park on the left.