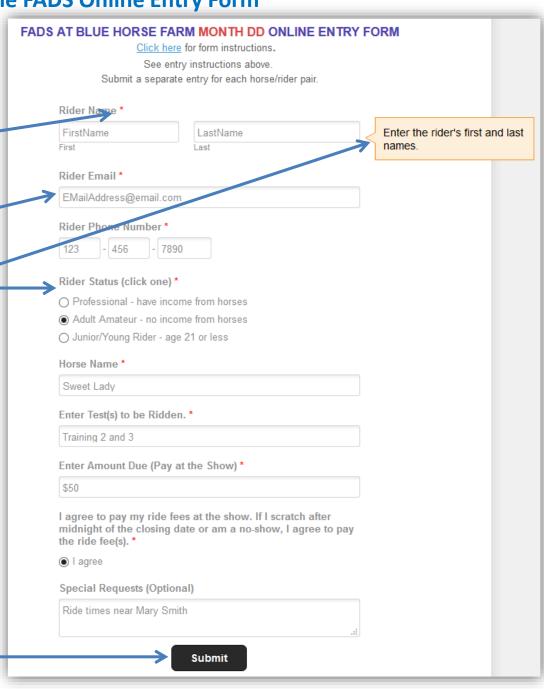

# FADS AT BLUE HORSE FARM MONTH DD ONLINE ENTRY FORM Click here for form instructions. See entry instructions above. Submit a separate entry for each horse/rider pair. Rider Name \* FirstName LastName First Last Rider Email \* EMailAddress@email.com Rider Phone Number \* 456 - 7890 Rider Status (click one) \* O Professional - have income from horses Adult Amateur - no income from horses O Junior/Young Rider - age 21 or less Horse Name \* Sweet Lady Enter Test(s) to be Ridden. \* Training 2 and 3 Enter Amount Due (Pay at the Show) \* \$50 I agree to pay my ride fees at the show. If I scratch after midnight of the closing date or am a no-show, I agree to pay the ride fee(s). \* I agree Special Requests (Optional) Ride times near Mary Smith Submit

## STEP 2. FILL IN THE BOXES:

- Boxes with a \* are required.
- The Rider Email box must have an email address.
- When you place your cursor over a box, instructions for that box will appear.
- For this item, click the applicable circle.
- After all required boxes are completed, click
   SUBMIT.
- DO NOT EXIT THE PAGE.
   Go to STEP 3 to verify that your entry was submitted.