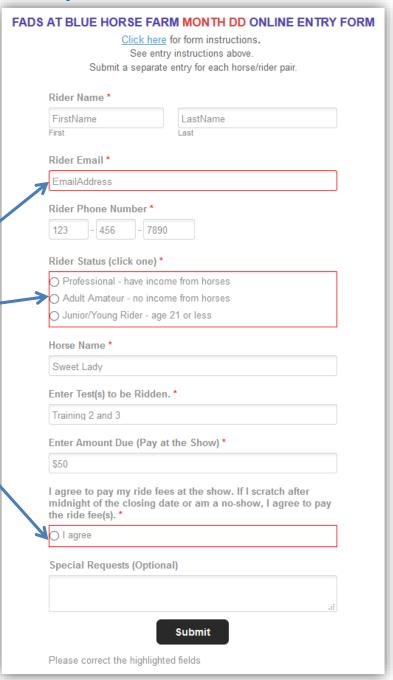

## **STEP 4. ERRORS ON FORM:**

- If there was an error on your form, the form is not gone.
- Instead you see the form with red outlined boxes. These red outlined boxes indicate errors. In the example, a valid email address was not entered, the rider status was not checked, and the I agree circle was not checked.
- Complete the red outlined boxes.
- Click SUBMIT again.
- See STEP 3 to verify the form was submitted.