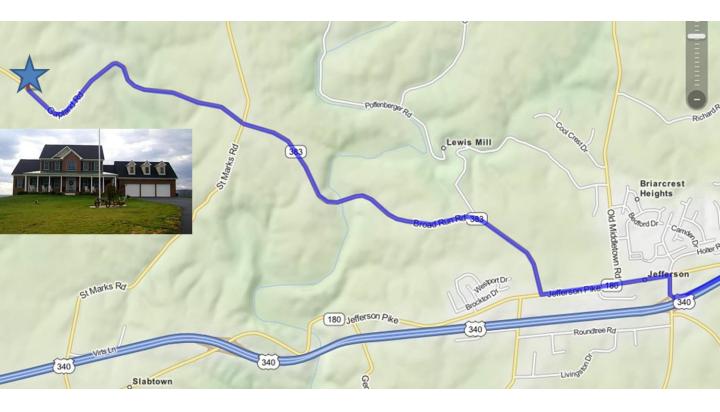

## Blue Horse Farm 2027 Gapland Road, Jefferson, MD 21755 C: 301-788-0134 Email: LeslieRaulin@gmail.com

- From 270, 70, or 15, get on Rte 340W toward Charles Town.
- Once you are on Rte 340W toward Charles Town, travel 6 miles.
- Exit at Lander Road. At the top of the ramp, turn right.
- At the traffic light in Jefferson, turn left onto Jefferson Pike. Travel 0.8 miles.
- Turn right onto Rte 383 (Broad Run Rd.). (This is just after the new neighborhood that is being built.)
- After 2.4 miles, Broad Run Road turns right. DO NOT TURN RIGHT; instead, keep going straight. You are now on Gapland Road.
- Travel 1.6 miles to the farm on the left. You will see a red brick house on a hill. Park on the left of the driveway.