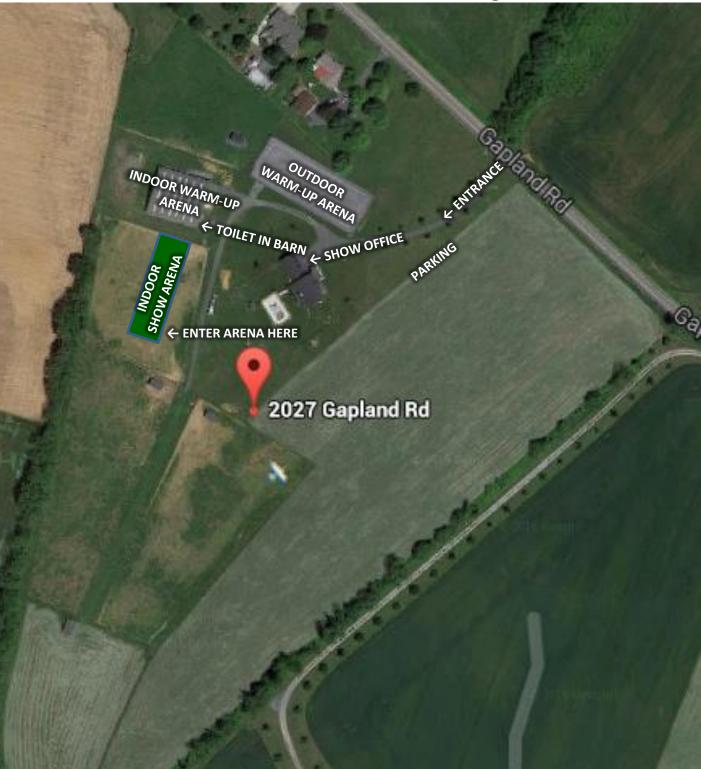

## Blue Horse Farm, 2027 Gapland Road, Jefferson, MD 21755 C: 301-788-0134 Email: LeslieRaulin@gmail.com

## Blue Horse Farm 2027 Gapland Road, Jefferson, MD 21755 C: 301-788-0134 Email: LeslieRaulin@gmail.com

## Blue Horse Farm 2027 Gapland Road, Jefferson, MD 21755 C: 301-788-0134 Email: LeslieRaulin@gmail.com

- From 270, 70, or 15, get on Rte 340W toward Charles Town.
- Once you are on Rte 340W toward Charles Town, travel 6 miles.
- Exit at Lander Road. At the top of the ramp, turn right.
- At the traffic light in Jefferson, turn left onto Jefferson Pike. Travel 0.8 miles.
- Turn right onto Rte 383 (Broad Run Rd.). (This is just after the new neighborhood that is being built.)
- After 2.4 miles, Broad Run Road turns right. DO NOT TURN RIGHT; instead, keep going straight. You are now on Gapland Road.
- Travel 1.6 miles to the farm on the left. You will see a red brick house on a hill. Park on the left of the driveway.