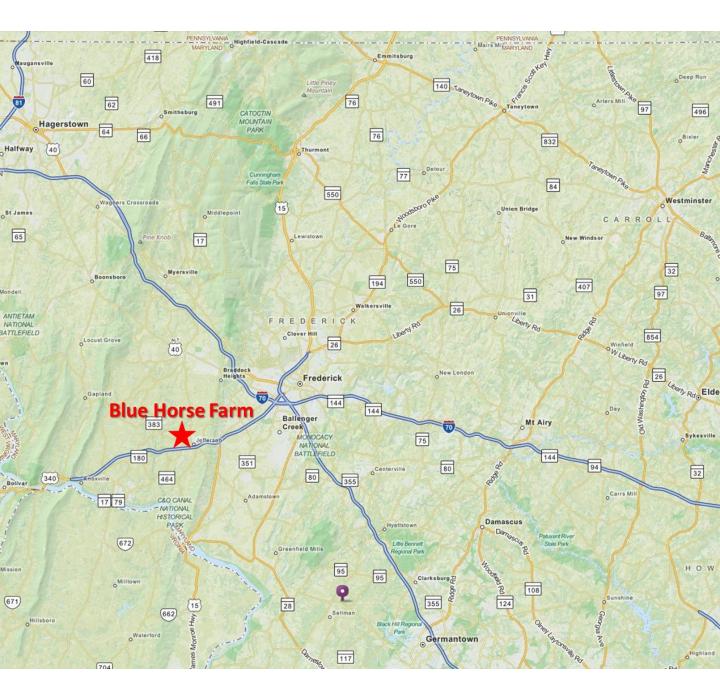

## Blue Horse Farm 2027 Gapland Road, Jefferson, MD 21755 C: 301-788-0134 Email: LeslieRaulin@gmail.com

- From 270, 70, or 15, get on Rte 340W toward Charles Town.
- Once you are on Rte 340W toward Charles Town, travel 6 miles.
- Exit at Lander Road. At the top of the ramp, turn right.
- At the traffic light in Jefferson, turn left onto Jefferson Pike. Travel 0.8 miles.
- Turn right onto Rte 383 (Broad Run Rd.). (This is just after the new neighborhood that is being built.)
- After 2.4 miles, Broad Run Road turns right. DO NOT TURN RIGHT; instead, keep going straight. You are now on Gapland Road.
- Travel 1.6 miles to the farm on the left. You will see a red brick house on a hill. Park on the left of the driveway.